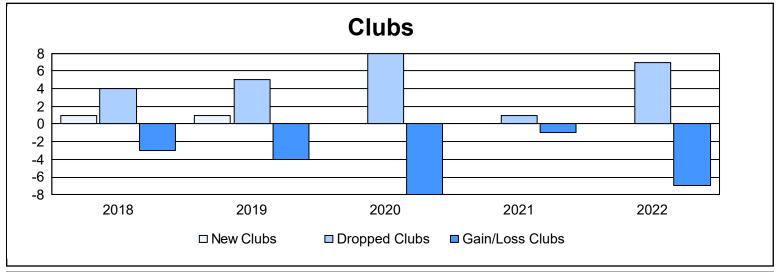

| Year      | New<br>Clubs | Dropped<br>Clubs | Gain/<br>Loss<br>Clubs | New<br>Members | Charter<br>Members | Reinstate<br>Members | Transfer<br>Members | Total<br>Member<br>Added | Total<br>Members<br>Dropped | Gain/<br>Loss<br>Members |
|-----------|--------------|------------------|------------------------|----------------|--------------------|----------------------|---------------------|--------------------------|-----------------------------|--------------------------|
| 2017-2018 | 1            | 4                | -3                     | 347            | 26                 | 16                   | 29                  | 418                      | 534                         | -116                     |
| 2018-2019 | 1            | 5                | -4                     | 304            | 28                 | 20                   | 10                  | 362                      | 483                         | -121                     |
| 2019-2020 | 0            | 8                | -8                     | 208            | 34                 | 9                    | 11                  | 262                      | 434                         | -172                     |
| 2020-2021 | 0            | 1                | -1                     | 129            | 5                  | 42                   | 12                  | 188                      | 443                         | -255                     |
| 2021-2022 | 0            | 7                | -7                     | 226            | 2                  | 14                   | 13                  | 255                      | 458                         | -203                     |
| Average   | 0            | 5                | -5                     | 243            | 19                 | 20                   | 15                  | 297                      | 470                         | -173                     |